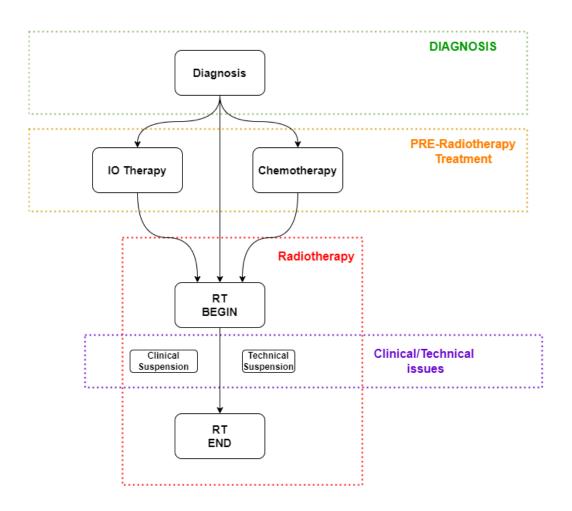

## To test it...

Let's support to have to cope with the following expected process